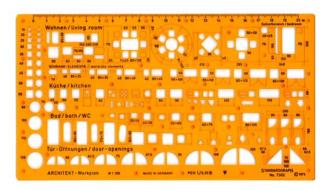

Architect's Combo II, 1:50 Architect's Combination Template II scale 1:50, with symbols for layouts of living/ bed/dining rooms and kitchen furnishings. Outlines of insulating layers in 6 differnt sizes TEMPLATE DIMENSIONS: 225 x 125 x 1.2 mm