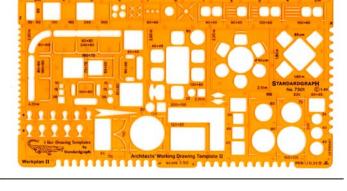

## ARCHITECTURAL TEMPLATES

| PRODUCT |             |       |
|---------|-------------|-------|
| CODE    | DESCRIPTION | IMAGE |

| Architect's Combo I, 1:50<br>Architect's Combination Template I<br>scale 1:50, with symbols for sanitary<br>fittings, electrical installations, door<br>openings, widths of windows, and code<br>designations.Level and direction symbols<br>TEMPLATE DIMENSIONS:<br>225 x 125 x 1.2 mm | d / bath / WC<br>a / bath / WC<br>b / bath / ba |
|-----------------------------------------------------------------------------------------------------------------------------------------------------------------------------------------------------------------------------------------------------------------------------------------|------------------------------------------------------------------------------------------------------------------------------------------------------------------------------------------------------------------------------------------------------------------------------------------------------------------------------------------------------------------------------------------------------------------------------------------------------------------------------------------------------------------------------------------------------------------------------------------------------------------------------------------------------------------------------------------------------------------------------------------------------------------------------------------------------------------------------------------------------------------------------------------------------------------------------------------------------------------------------------------------------------------------------------------------------------------------------------------------------------------------------------------------------------------------------------------------------------------------------------------------------------------------------------------------------------------------------------------------------------------------------------------------------------------------------------------------------------------------------------------------------------------------------------------------------------------------------------------------------------------------------------------------------------------------------------------------------------------------------------------------------------------------------------------------------------------------------------------------------------------------------------------------------------------------------------------------------------------------------------------------------------------------------------------------------------------------------------------------------------------------------------------------------------------------------------------------------------------------------------------------------|
|-----------------------------------------------------------------------------------------------------------------------------------------------------------------------------------------------------------------------------------------------------------------------------------------|------------------------------------------------------------------------------------------------------------------------------------------------------------------------------------------------------------------------------------------------------------------------------------------------------------------------------------------------------------------------------------------------------------------------------------------------------------------------------------------------------------------------------------------------------------------------------------------------------------------------------------------------------------------------------------------------------------------------------------------------------------------------------------------------------------------------------------------------------------------------------------------------------------------------------------------------------------------------------------------------------------------------------------------------------------------------------------------------------------------------------------------------------------------------------------------------------------------------------------------------------------------------------------------------------------------------------------------------------------------------------------------------------------------------------------------------------------------------------------------------------------------------------------------------------------------------------------------------------------------------------------------------------------------------------------------------------------------------------------------------------------------------------------------------------------------------------------------------------------------------------------------------------------------------------------------------------------------------------------------------------------------------------------------------------------------------------------------------------------------------------------------------------------------------------------------------------------------------------------------------------|

7301

Architect's Combo 1:100 Architect's Combination Template scale 1:100, with symbols for layouts of living/ bed/dining rooms, kitchen and sanitary fittings as well as door openings in domestic construction.Level and direction symbols. TEMPLATE DIMENSIONS: 225 x 125 x 1.2 mm

7302