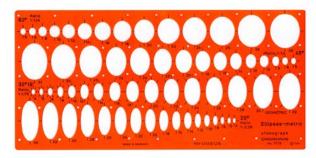

Ellipse Template 4 Angles Ellipse Template, 4 projection angles  $25^{\circ}$ (1:2,38) - 17 Ellip. 4-35 mm, $35^{\circ}16'(1:1,7)$ Isometric - 16 Ellip. 4-32 mm, $45^{\circ}(1:1,4)$ - 15 Ellip. 5-32 mm,  $60^{\circ}(1:1,14)$  - 14 Ellip. 5-30 mm TEMPLATE DIMENSIONS: 260 x 125 x 1.0 mm