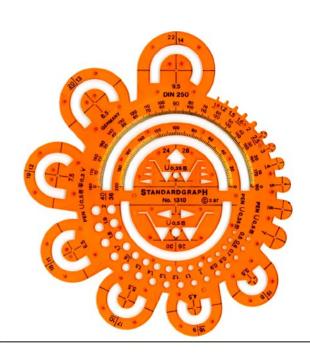

## RADIUS TEMPLATES

PRODUCT CODE

1179

1170

DESCRIPTION

IMAGE

Radius Template Radius Template, protractor 180° and 200° Radii: 0.5-40 mm with centric boring and circle tangent TEMPLATE DIMENSIONS: 162 x 162 x 1.5 mm

1310