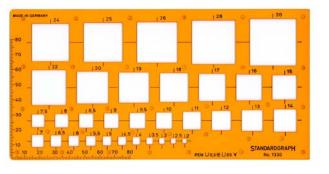

### IMAGE

Squares Template 2-30 mm Squares Template metric dimensions, 2 to 30 mm **TEMPLATE DIMENSIONS:** 200 x 100 x 1.0 mm

### PRODUCT CODE

DESCRIPTION

triangles, 4 to 24 mm TEMPLATE DIMENSIONS:

200 x 100 x 1.2 mm

**Combined Symbols Template** 

Combined Symbols Template, metric dimensions circles, hexagons, squares,

IMAGE

#### 1350