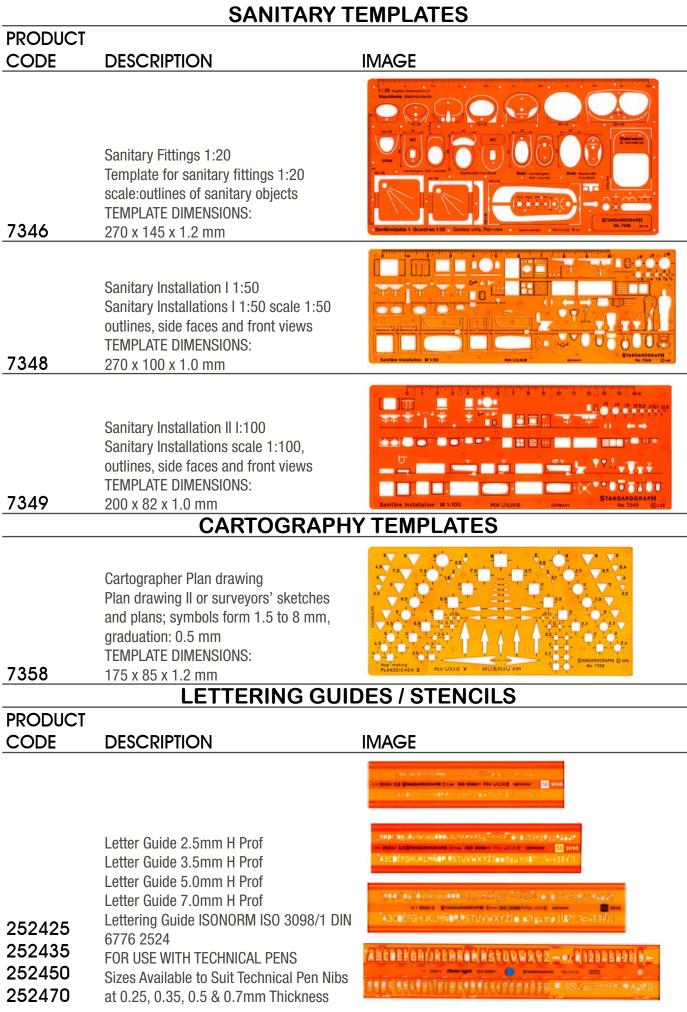

|

# STANDARDGRAPH TEMPLATES & LETTERING GUIDES

### PAGE 5 OF 5