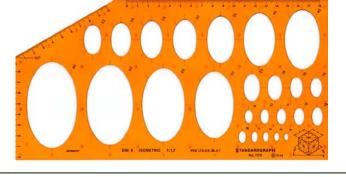

## **ELLIPSE TEMPLATES**

PRODUCT CODE DESCRIPTION

IMAGE

Ellipse Template ISOMETRIC Ellipse Template ISOMETRIC 25 ellipses with isometric axis, 4 to 65 mm, axis ratio: 1:1.7(35°16')" TEMPLATE DIMENSIONS: 295 x 150 x 1.2 mm