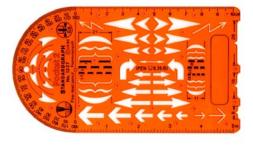

**Traffic Arrows Pocket 2** Template for Traffic Arrows Pocket 2 40 arrows in 9 different illustrations brackets and braces in 5 sizes for fine lead pencil **TEMPLATE DIMENSIONS:** 145 x 80 x 1.0 mm