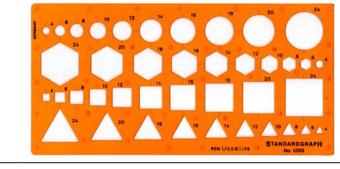

### PRODUCT CODE DESCRIPTION IMAGE Circles Template 1-36 mm Circles Template 1-36 mm (45 circles), flanging radii 20-32 mm precision approach marks, fine graduation 0.5 (1-10), figures 3.5 mm, with non-reflecting surface **TEMPLATE DIMENSIONS:**

1315 260 x 130 x 1.2 mm

1327

1330